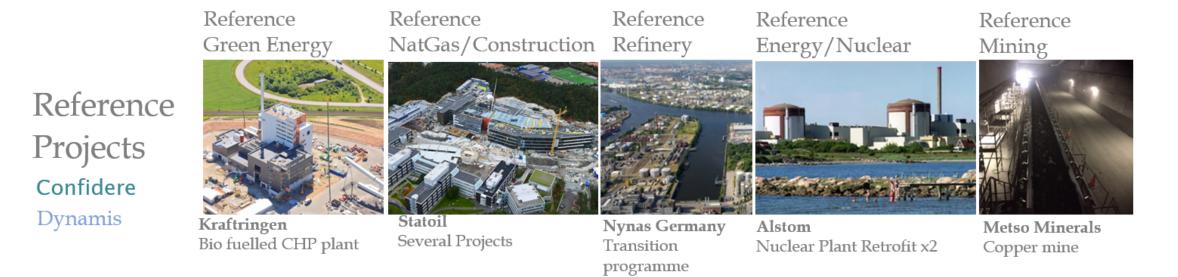

* Capital for early development of projects → Many projects are blocked

3





# Typical Projects that we develop

- Power Station (Hydro, Wind, Solar, Wave, Biomass)
- Power Station(Natural Gas, to balance renewables)
- ➢ Water Desalination Plant
- Hospital/ Resort/Hotel

15 – 250 MW

40 – 300 MW

Project Pipeline

SA, Moz, Zim, Zam, DRC, Rw, Na, Uga, CI, Ng etc

20 – 95 000 m3/d

40 – 300 rooms



All Rights Reserved. Property of DYNAMIS INVESTMENT PARTNERS Ltd



# We ensure a high success rate

- $\checkmark$  We develop the Best Projects
- Excellent Network in Region and Financial Sphere Early Involvement by Investors & Banks Easier to get them on-board
- ✓ Staged Process

Halting bad projects early, keeping focus, reducing losses

#### ✓ Excellent Track Record



Collaboration w





### 

## Sustainability Commitments



Dynamis has also committed to IFC's <u>Equator Principles</u> and <u>Performance Standards</u>, minimising risks related to Environmental and Socio-Economic Impact.



All Rights Reserved. Property of DYNAMIS INVESTMENT PARTNERS Ltd





### Local Partnership, Knowledge Sharing, Society Involvement, Values

- ✓ Partnering with Local Companies
  ✓ Including Customers' Personnel in Teams
  ✓ Hiring Local Resources
- ✓ Collaboration w Embassies
- ✓ Involving in Local Networks
  - ✓ Chamber of Commerce
  - ✓ Technical Networks
  - $\checkmark$  CSR / Aid / Non-profit Networks





## Contact us for more details



www.dynamisinvestment.com

Founder: <u>johan.frossling@dynamisinvestment.com</u> +46 733 569517

Contact: <u>info@dynamisinvestment.com</u> D