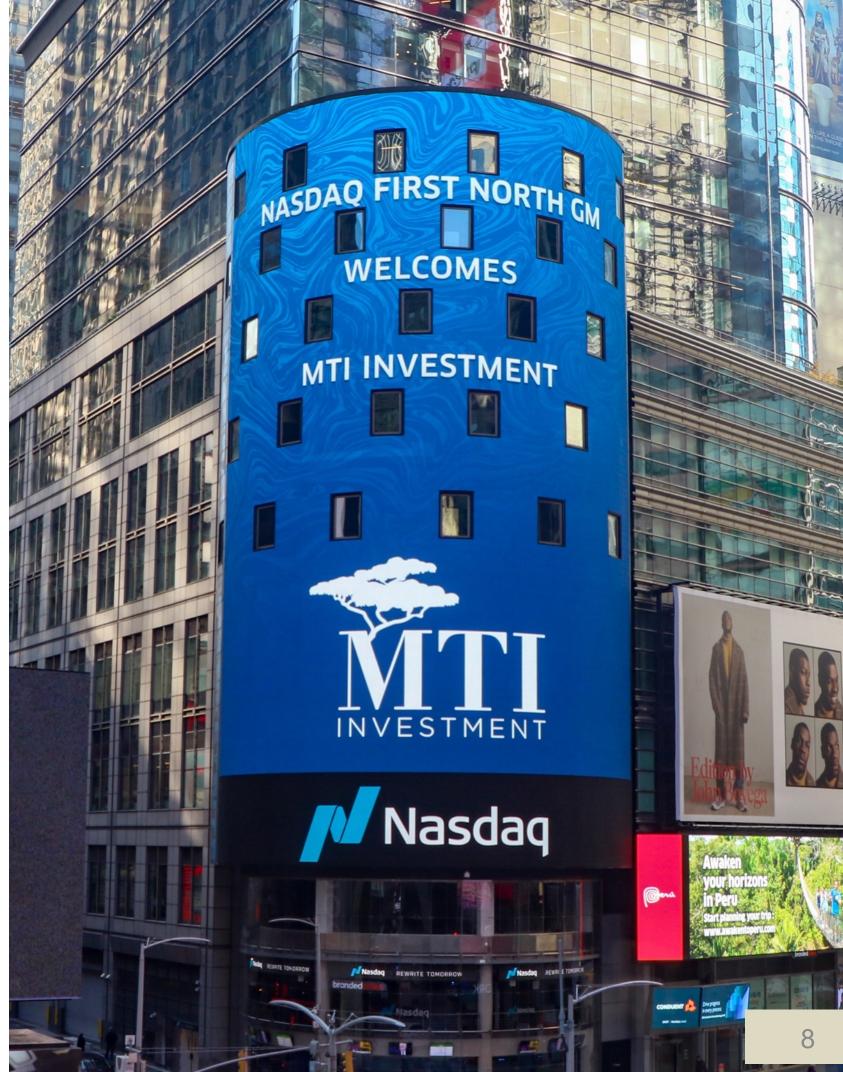

### IPO

MTI Investment was listed on First North

Growth Market on 21st of December 2021